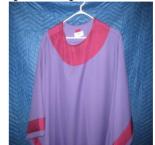

## Dalmatic (Purple)

Restricted to clergy usage or Director of Office of Sacred Worship written permission.

**Identification** 2468

DescriptionDalmatic w/stoleSizeExtra LargeMaterialClothColorPurple

Condition 9 Lowest to Highest (1 = poor, 10 = Excellent)