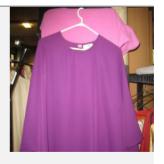

#### Free will donation, commensurate to fair market value

**Identification** 6662

DescriptionDalmatic w/stoleSizeExtra LargeMaterialClothColorPurple

Condition Lowest to Highest (1 = poor, 10 = Excellent)