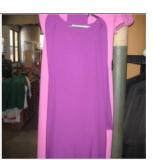

#### Free will donation, commensurate to fair market value

**Identification** 5995

DescriptionDalmatic w/StoleSizeExtra LargeMaterialClothColorPurple

Condition 10 Lowest to Highest (1= poor, 10 = Excellent)