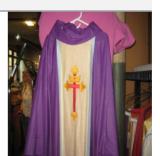

### Free will donation, commensurate to fair market value

**Identification** 6659

DescriptionDalmatic w/stoleSizeExtra LargeMaterialClothColorPurple

Condition 10 Lowest to Highest (1= poor, 10 = Excellent)